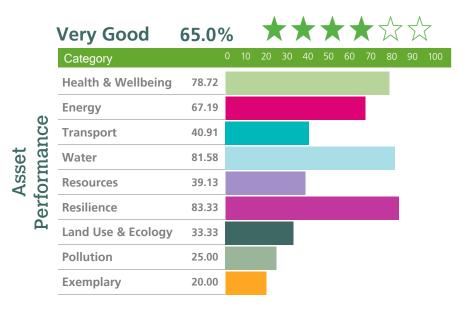

The assessment process is certified by BRE Global Limited in accordance with the requirements of Scheme Document SD6063.

**Asset Performance:** 

Very Good

Very Good

65.0%

**BOPRO** nv

Licensed Assessor Company