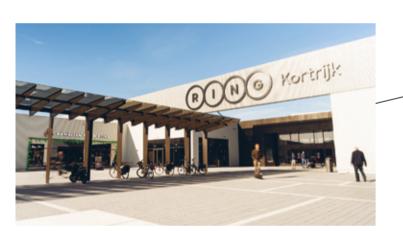

#### Ring Kortrijk Kortrijk

- Approximately 35.000 m²
- 3.6 million visitors annually
- 90 shops and restaurants