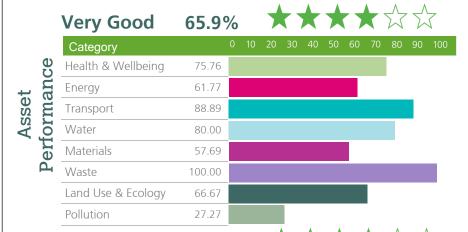

Issue: **1.1** 

The assessment process is certified by BRE Global Limited in accordance with the requirements of **Scheme Document SD123** 

**Asset Performance:** 

65.9%

**Very Good** 

**Building Management: Very Good** 

63.8%

**Occupier Management: Not Assessed** 

BOPRO nv

Licensed Assessor Company

Stefanie Geens

**BAUD0529** 

Assessor Number

Signed on behalf of BRE Global Limited

#### Wereldhave Belgium NV

Very Good

Pollution

 Category
 0
 10
 20
 30
 40
 50
 6

 Management
 67.39
 37.84
 50
 6
 6
 6
 6
 6
 6
 6
 6
 6
 6
 6
 6
 6
 6
 6
 6
 6
 6
 6
 6
 6
 6
 6
 6
 6
 6
 6
 6
 6
 6
 6
 6
 6
 7
 7
 7
 7
 7
 7
 7
 7
 7
 7
 7
 7
 7
 7
 7
 7
 7
 7
 7
 7
 7
 7
 7
 7
 7
 7
 7
 7
 7
 7
 7
 7
 7
 7
 7
 7
 7
 7
 7
 7
 7
 7
 7
 7
 7
 7
 7
 7
 7
 7
 7
 7
 7
 7
 7
 7
 7
 7
 7
 7
 7
 7
 7
 7
 7
 7
 7
 7
 7
 7
 7

75.00

63.8%

Building Management

> Occupier Management