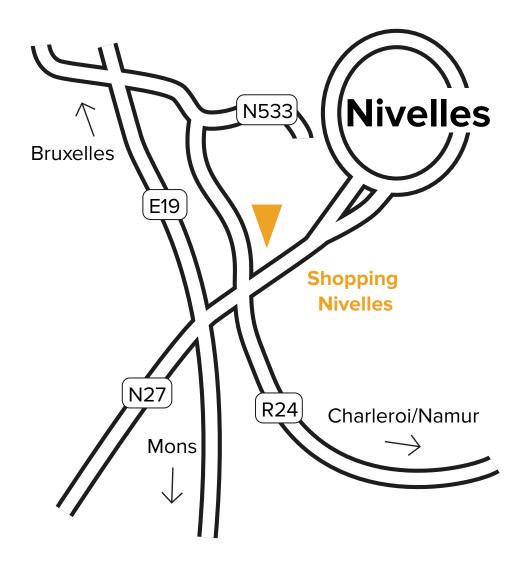

www.shopping-nivelles.be/sustainability/

- Located at the crossing of N27 and R24
- 1 minute from the E19/E42
- Several bus lines
- 5 minutes from the city centre