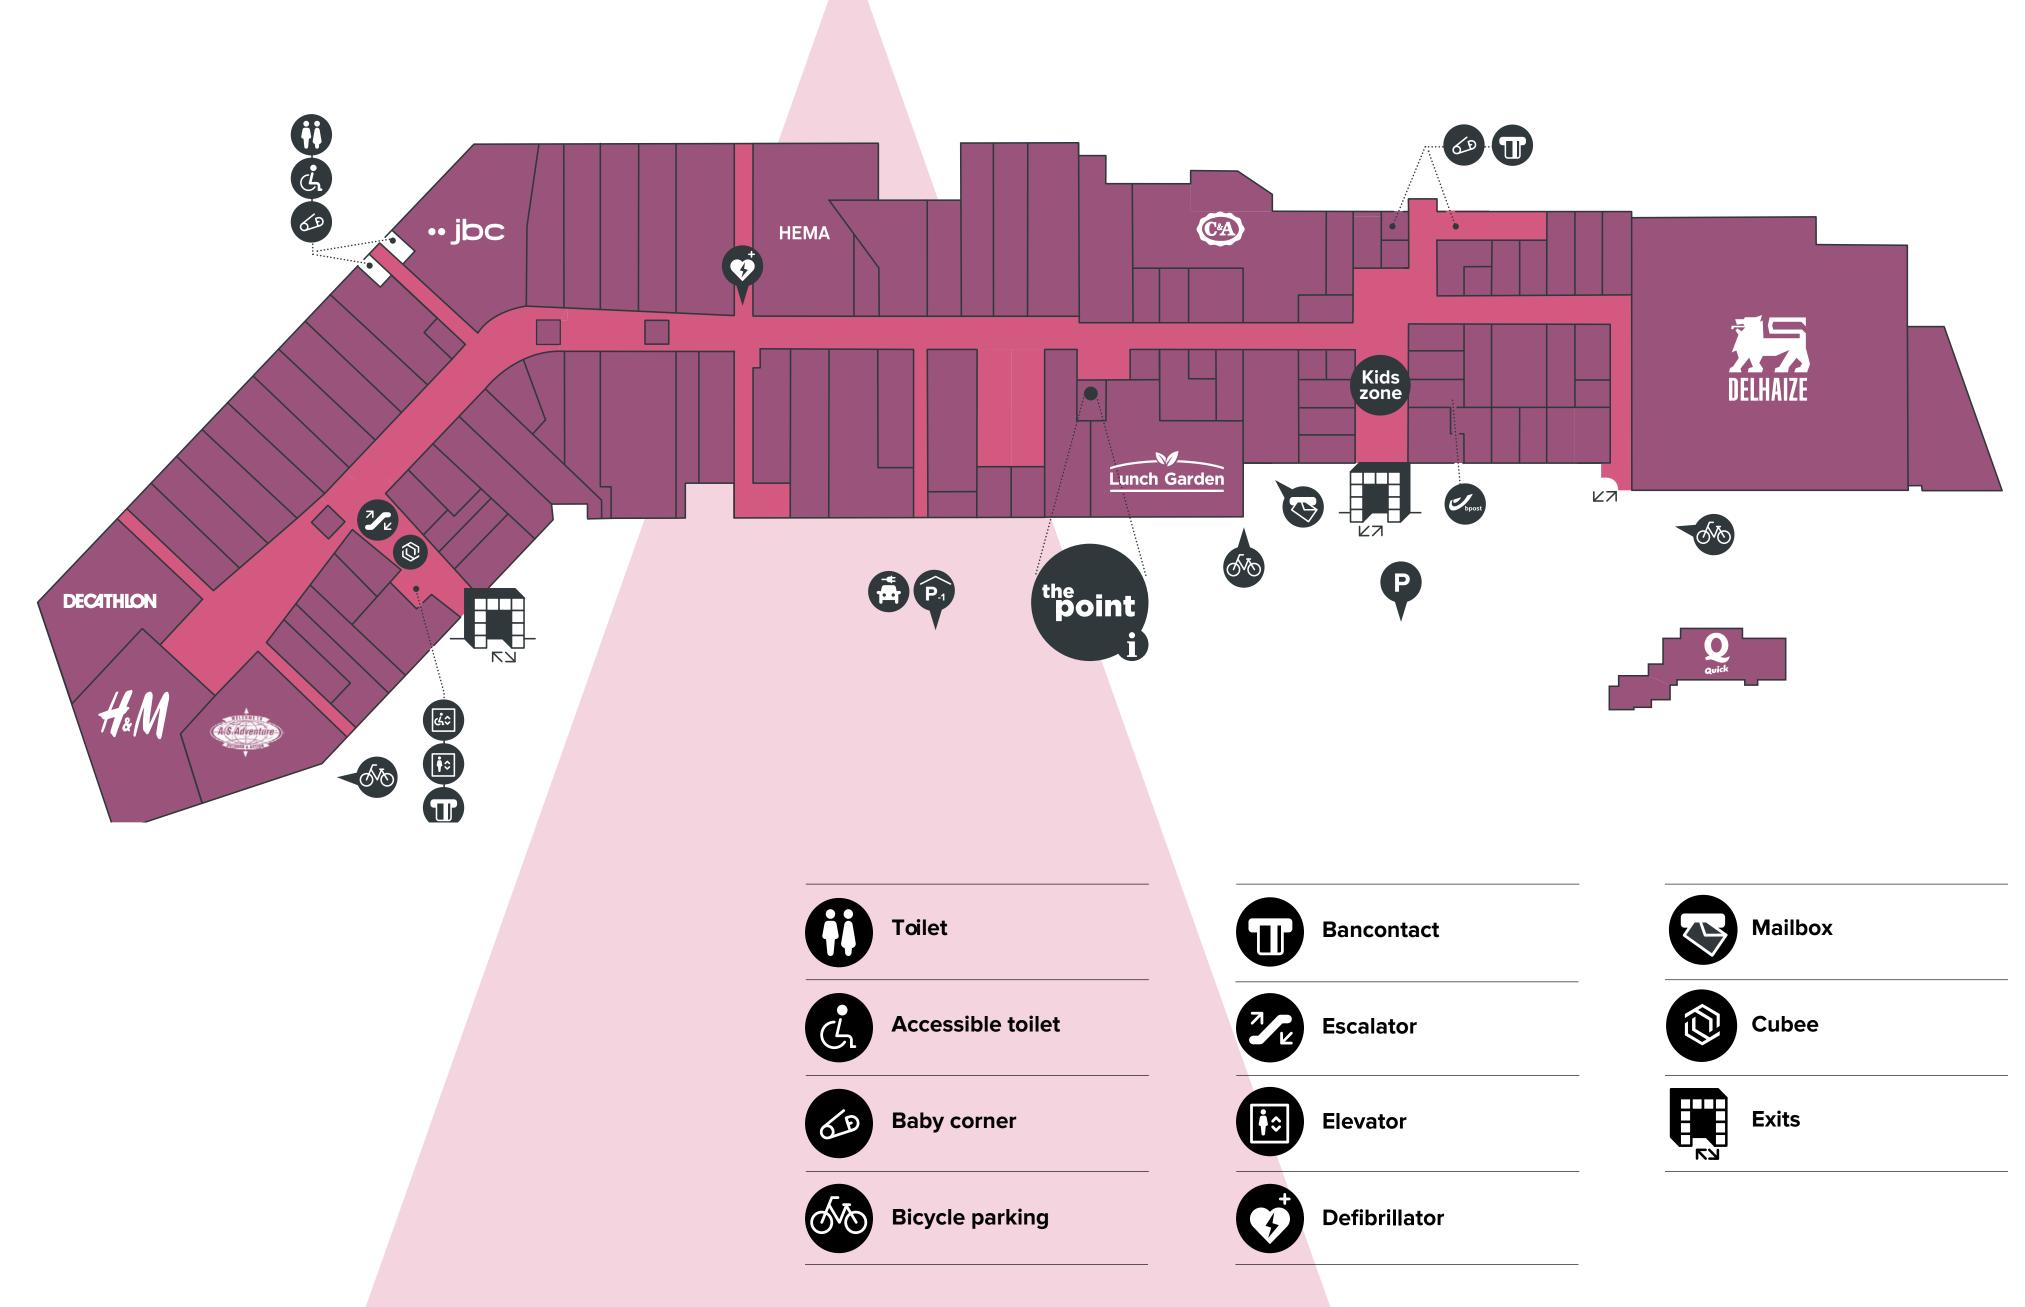

# Restauran Better evended better business

(PARA)



## Wide variety

Since its extension and renovation in 2012, Shopping Nivelles has become the main retail destination of the city, offering a wide variety of brands for all budgets.





### Warm Ambiance

A full-size shopping centre built to a human scale, it gives customers both convenience and a warm ambiance. Shopping Nivelles is also quite proud of its sustainable and digital innovations.

### **Plan** Nivelles



## **Facts** & figures



Opened in **1974** 

#### (Extension and renovation 2012)











**1.500** free parking spaces



# 577.000

inhabitants within 20 minutes



**114** minutes

average visit duration



**€90** average shopping

basket



## **Transformation into** Full Service Centers

In the coming years, all Wereldhave centers will be transformed into Full Service Centers, a new type of commercial real estate where **we create value for** our business partners by catering to our visitors' daily needs.

### Better daily lives

We offer our visitors **one-stop locations** that provide a fun and hospitable environment in which to satisfy their daily needs: shopping for basics and other goods and services, leisure and entertainment, self-expression, and health and well-being.