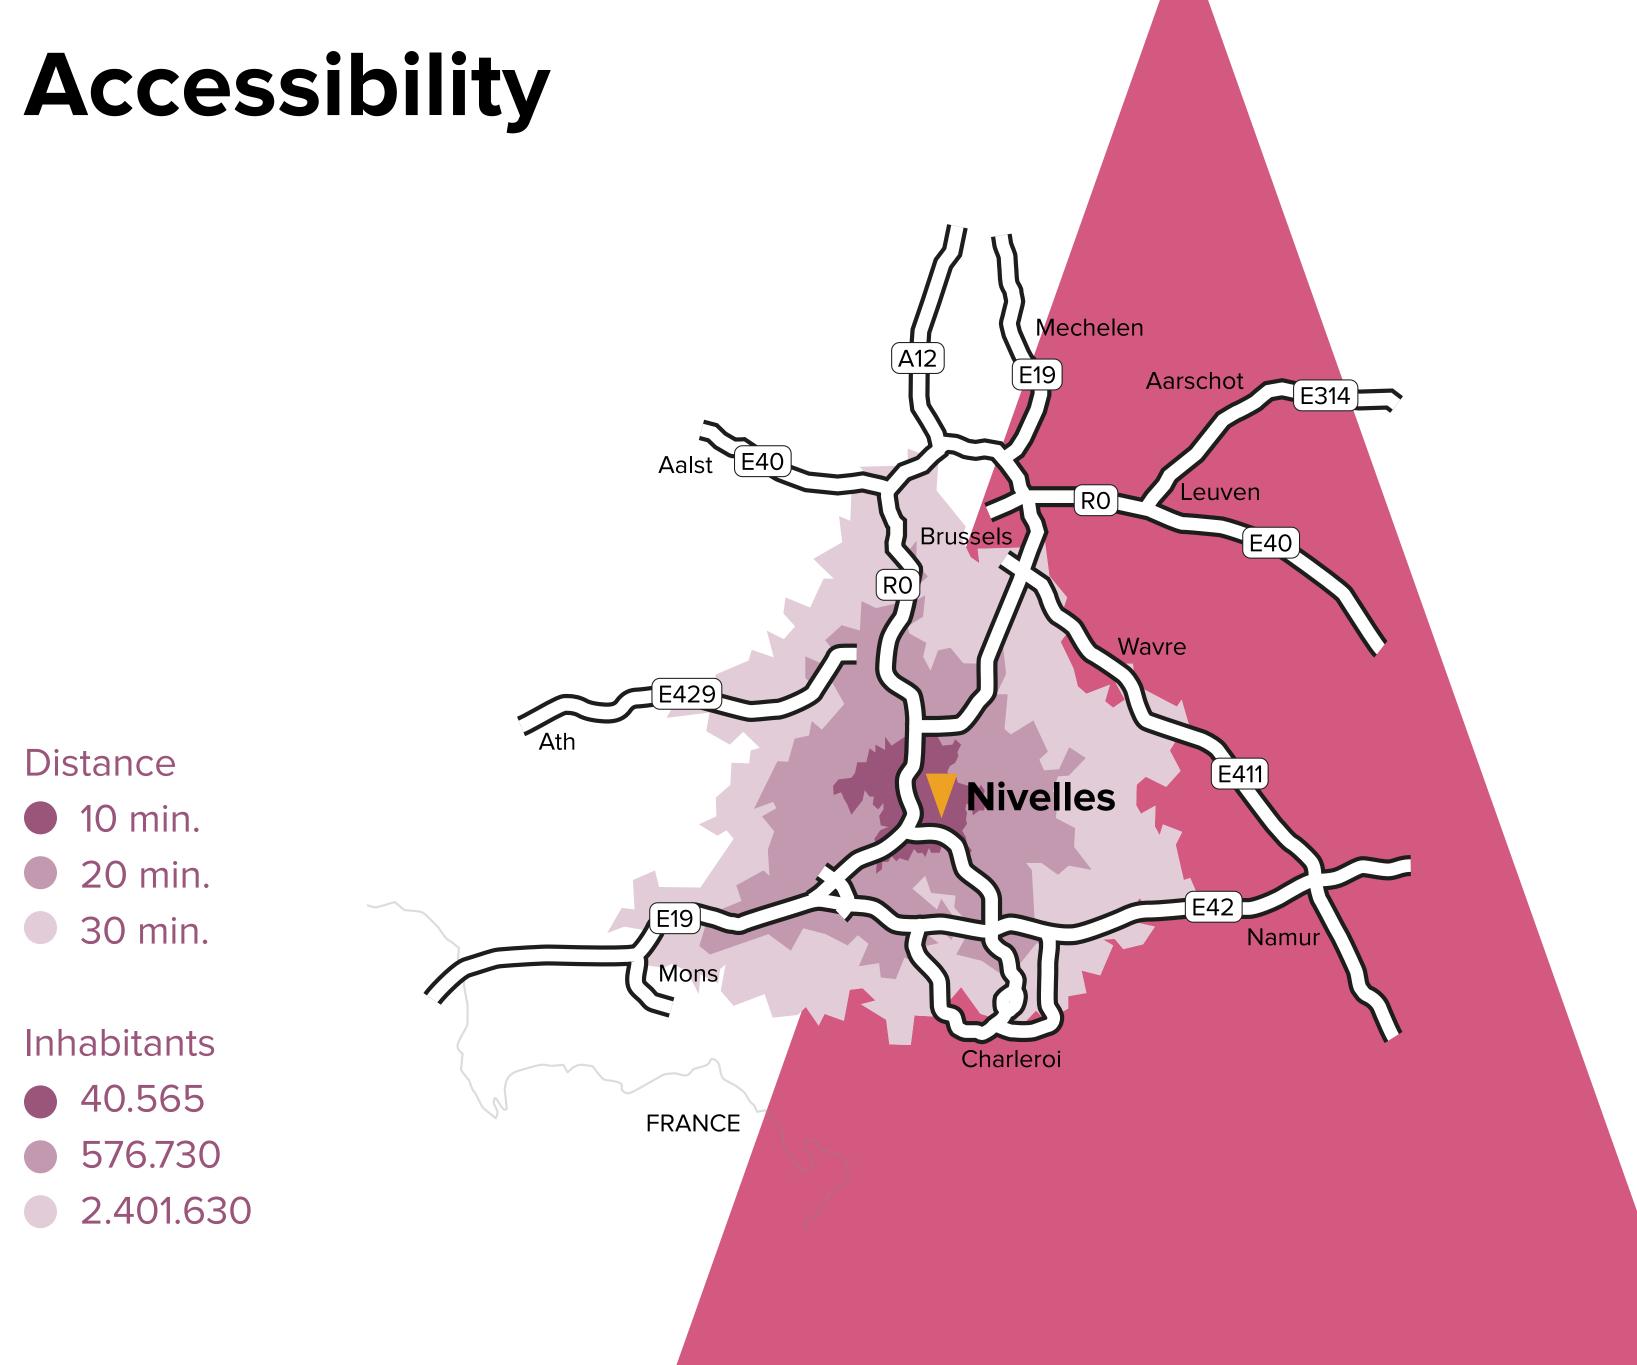

# 577.000

inhabitants within 20 minutes

**114** minutes

average visit duration

**€90** average shopping

basket