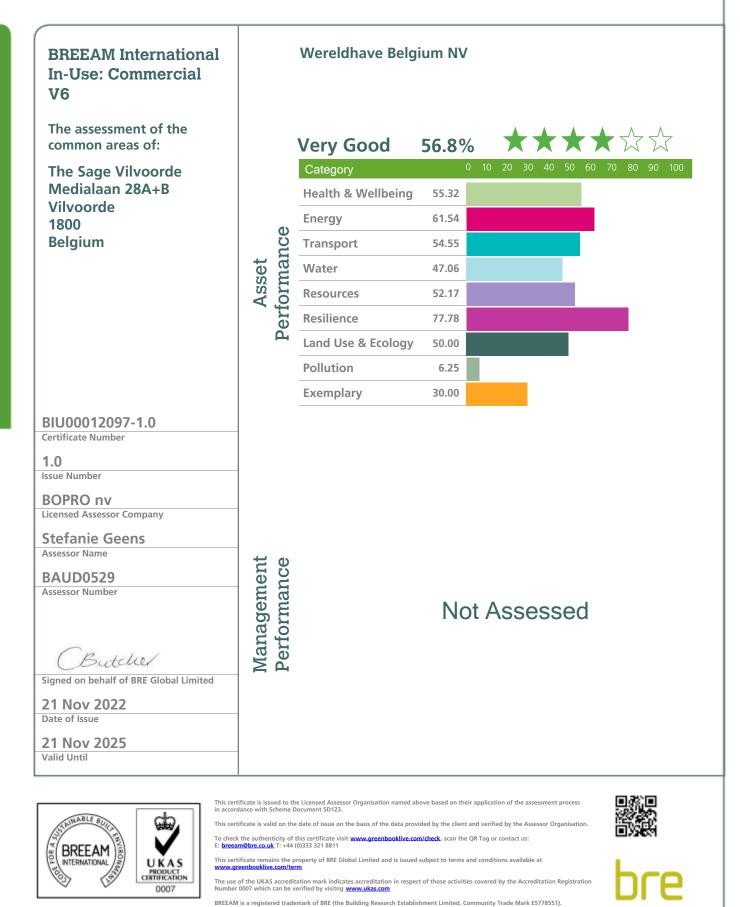

## **BREEAM In-Use**

The assessment of the common areas of: The Sage Vilvoorde Medialaan 28A+B Vilvoorde 1800 **Belgium** 

has been carried out according to Technical Manual:

**BREEAM International In-Use: Commercial Version 6** 

by a Licensed Assessor for:

Wereldhave Belgium NV

Total area of assessment: 1570 m<sup>2</sup>

Certificate Number: BIU00012097-1.0 Issue: 1.0

The assessment process is certified by BRE Global Limited in accordance with the requirements of Scheme Document SD6063.

56.8%

Asset Performance:

Very Good

## **Management Performance:**

Not Assessed

**BOPRO** nv Licensed Assessor Company

**Stefanie Geens** Assessor Name

**BAUD0529** Assessor Number

Butcher Signed on behalf of BRE Global Limited

21 Nov 2022 Date of Issue

21 Nov 2025 Valid Until

SD123 Cert. No.BIU00012097-1.0

BE2058 Rev 0.0

BREEAM is a registered trademark of BRE (the Building Research Establishment Limited. Community Trade Mark E5778551).

Number 0007 which can be verified by visitng www.ukas.com