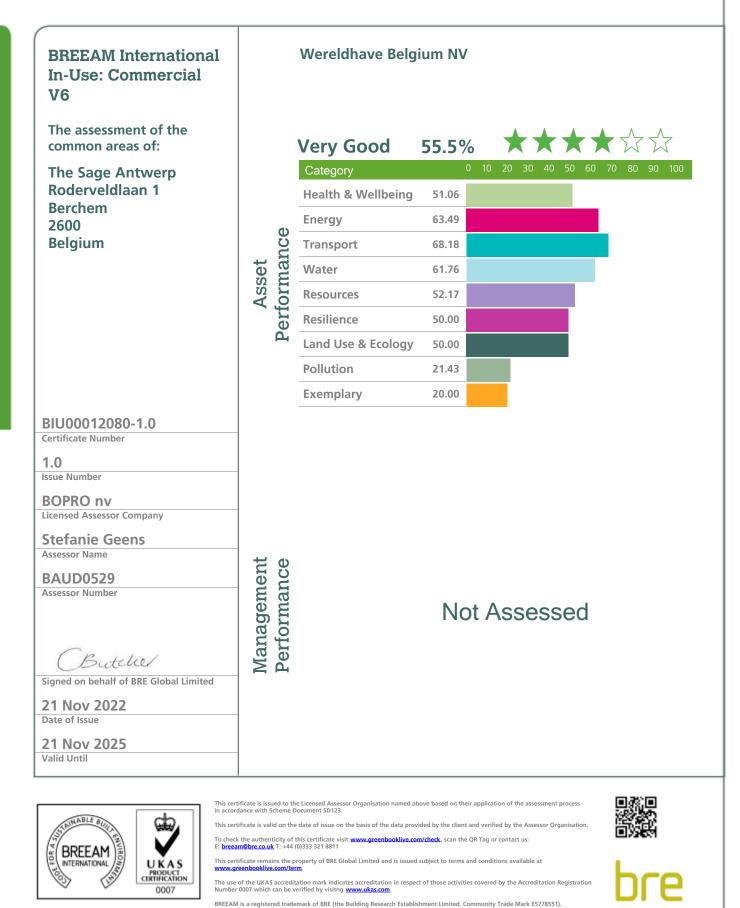

## BREEAM In-Use

The assessment of the common areas of: The Sage Antwerp Roderveldlaan 1 Berchem 2600 Belgium

has been carried out according to Technical Manual: BREEAM International In-Use:Commercial Version 6

by a Licensed Assessor for:

Wereldhave Belgium NV

Total area of assessment: 718.18 m<sup>2</sup>

Certificate Number: BIU00012080-1.0

Issue: 1.0

The assessment process is certified by BRE Global Limited in accordance with the requirements of Scheme Document SD6063.

55.5%

Asset Performance:

Very Good

**Management Performance:** 

Not Assessed

BOPRO nv Licensed Assessor Company

> Stefanie Geens Assessor Name

BAUD0529 Assessor Number

Butcher Signed on behalf of BRE Global Limited

21 Nov 2022 Date of Issue

21 Nov 2025 Valid Until

SD123 Cert. No.BIU00012080-1.0

RF2058 Rev 0.0

This certificate is issued to the Licensed Assessor Organisation named above based on their application of the assessment process in accordance with Scheme Document SD123. This certificate is valid on the date of issue on the basis of the data provided by the client and verified by the Assessor Organisation.