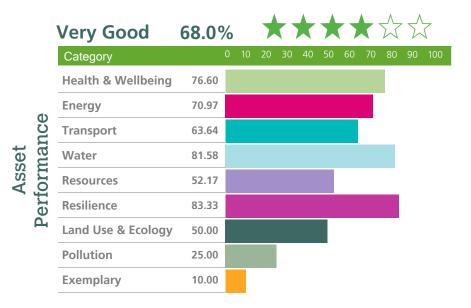

**Asset Performance:** 

68.0%

**BOPRO** nv

Licensed Assessor Company

Very Good Stefanie Geens

Assessor Name

Assessor Number

**BAUD0529** 

( Butchel

Signed on behalf of BRE Global Limited

Management Performance: 57.4%

Very Good

 $\star\star\star\star\star$ 

21 Nov 2022

Date of Issue

21 Nov 2025